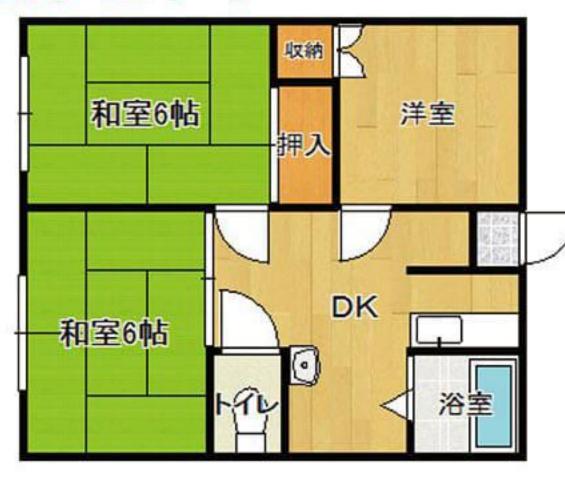

# の多秒がアパード情報

# 田川市新町 23-50 サンナガノ 3DK 賃貸アパート

ファミリー物件でこの価格は魅力的です! ルームシェアもご相談下さい♪

#### 物件概要

■所在地/福岡県田川市新町23-50 ■交通/JR日田彦山線 田川伊田駅 徒歩7分 ■専有面積/47.55㎡ ■家賃/45,000円

■共益費/3,000円 ■ペット飼育可 ■礼金/通常時:1ヶ月、ペット飼育時:犬飼育時1ヶ月up、猫飼育時2ヶ月up ■駐車場/3,000円(税別)

国土交通大臣(2) 第008241号

〒812-0013 福岡市博多区博多駅東1丁目16-14

TEL.092-432-0039 FAX.092-432-0055