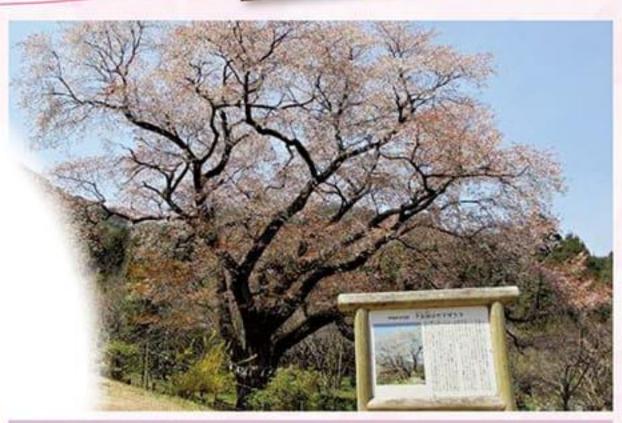

#### 干女房桜

障子ヶ岳の麓、勝山宮原の山麓でひっそりと花を咲かせてきた千 女房桜は推定樹齢約300年といわれる山桜です。樹高19メートル、 幹周り5.07メートルにもなり、ヤマザクラとしては県内屈指の規 模を誇ります。この桜は、数年前まで地元の一部の人にしか知られ ていませんでしたが、旧勝山町史編纂に伴う調査で一躍脚光を浴 び、現在では春になると町内外から多くの見学者が訪れています。

福岡県京都郡みやこ町勝山宮原