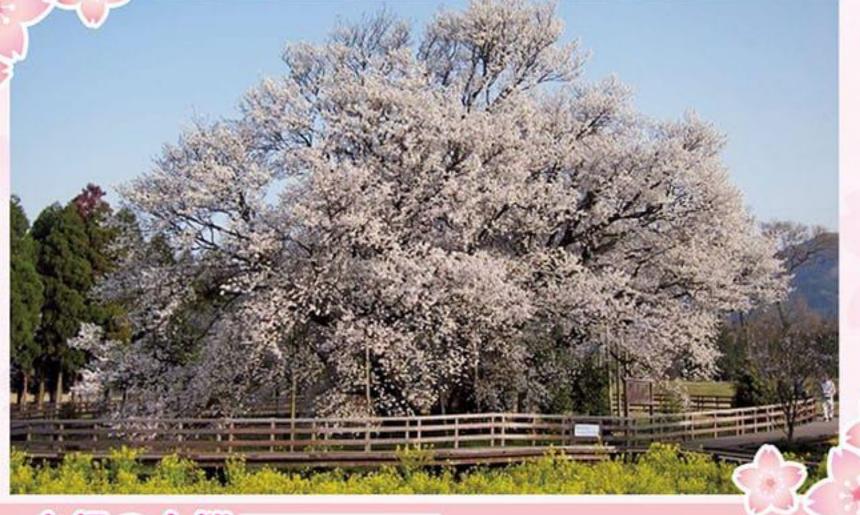

#### 干女房桜

障子ヶ岳の麓、勝山宮原の山麓でひっそりと花を咲かせてきた千 女房桜は推定樹齢約300年といわれる山桜です。樹高19メートル、 幹周り5.07メートルにもなり、ヤマザクラとしては県内屈指の規 模を誇ります。この桜は、数年前まで地元の一部の人にしか知られ ていませんでしたが、旧勝山町史編纂に伴う調査で一躍脚光を浴 び、現在では春になると町内外から多くの見学者が訪れています。

福岡県京都郡みやこ町勝山宮原