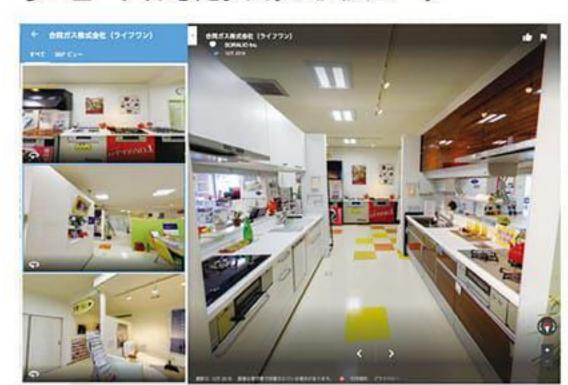

# Google Mapでの当社のショールーム内観が 最新のものに更新されました!

リニューアルしたシステムバスコーナー

キッチンコーナー、コンロコーナー

当社のショールーム内がGoogle Mapで確認できるのは ご存知ですか?

そのショールーム内観を、最新のものに更新致しました!

システムバスコーナー、キッチンコーナーの展示商品が 変更されるとともに、洗面化粧台、トイレコーナーの 模様替えをしました!

#### 検索方法はコチラ!

Google Mapで「合同ガス ライフワン」と検索して頂くか、 当社ホームページ内の「ふれあいプラザ LIFE ONE」 ページから確認できます。

また、スマホの場合は右のQRコードを 読み込んでいただき、「館内のご紹介」の 「合同ガス株式会社(ライフワン)」部分を タップしていただければ確認できます。