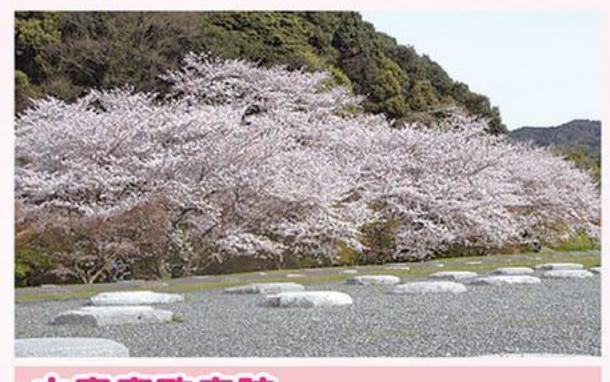

#### 一心行の大桜 樹齢/約400年

地震の影響もなく、今年も元気に開花予定の南阿蘇の一本桜。優美な姿を一目見ようと、 全国各地からファンが訪れる。満開時は混雑必至ゆえ、ゆっくり観賞するなら朝イチがオス スメ。朝の光で見る桜もひと際美しい。

- 熊本県阿蘇郡南阿蘇村中松3226-1
- 43 有(300台) ※花見期間中は臨時駐車場あり、花見期間中は有料