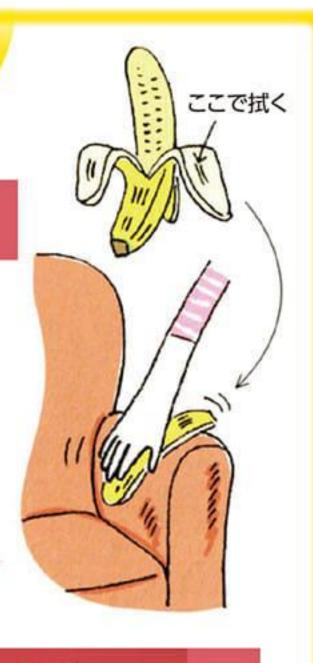

#### 家具のうるおい補給

#### ◎「皮」で革製家具をふく

バナナの皮には本皮のつやのもととなる タンニンが含まれています。

> 掃除機でほこりを取った 後に、バナナの皮の裏側 で全体をからぶきします。