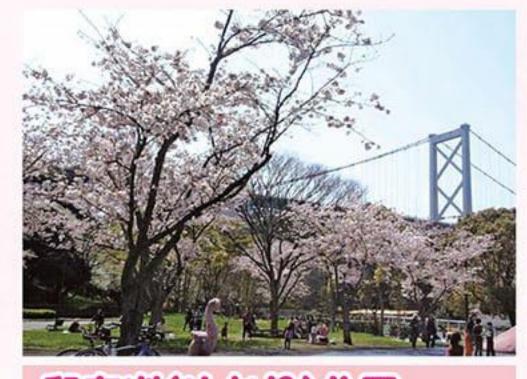

#### 和布刈(めかり)公園

関門海峡の東側にある古城山に整備した公園。 山頂の展望台からは周防灘や響灘の絶景を望 む。ソメイヨシノなど1400本のサクラがあり、 夜間は街灯と関門橋のライトアップに照らされ る。

- 北九州市門司区大字門司
- **参** 約1400本
- 43 有 (367台無料)