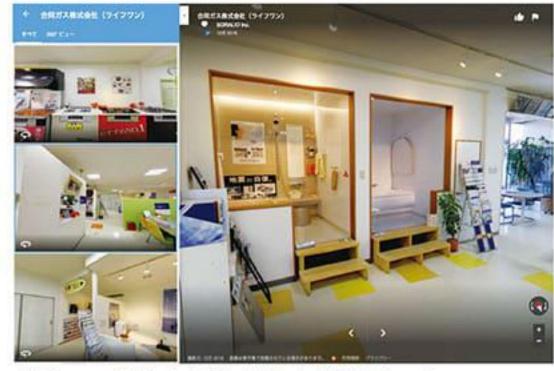

# Google Mapでの当社のショールーム内観が 最新のものに更新されました!

リニューアルしたシステムバスコーナー

キッチンコーナー、コンロコーナー

当社のショールーム内がGoogle Mapで確認できるのは ご存知ですか?

そのショールーム内観を、最新のものに更新致しました!

システムバスコーナー、キッチンコーナーの展示商品が 変更されるとともに、洗面化粧台、トイレコーナーの 模様替えをしました!

#### 検索方法はコチラ!

Google Mapで「合同ガス ライフワン」と検索して頂くか、 当社ホームページ内の「ふれあいプラザ LIFE ONE」 ページから確認できます。

また、スマホの場合は右のQRコードを 読み込んでいただき、「館内のご紹介」の 「合同ガス株式会社(ライフワン)」部分を タップしていただければ確認できます。