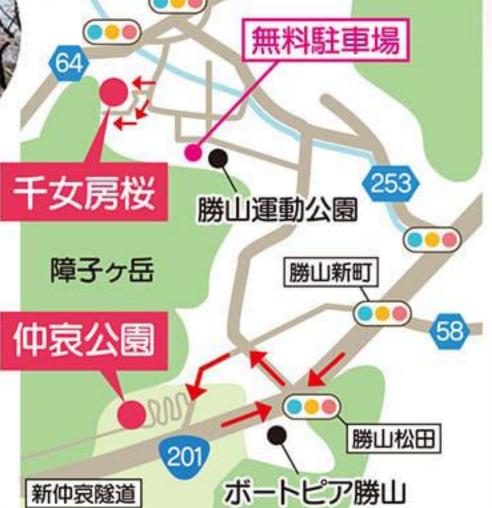

# ▲住所 常桜の本数 🚜

つづら折の峠道に沿って約1,100本の桜が植えら れており、3~4月の満開時には桜のトンネルにな ります。また、峠の頂上からの眺めは素晴らしく、町 内はもちろん周防灘まで見渡すことができます。

福岡県京都郡みやこ町勝山松田

約1100本

仲哀公園

※公園内の道路は車の通行が可能ですが、道幅が狭く、桜の時期は 特に混雑します。譲り合いの精神でお願いします。

#### 干女房桜

障子ヶ岳の麓、勝山宮原の山麓でひっそりと花を咲かせてきた千 女房桜は推定樹齢約300年といわれる山桜です。樹高19メートル、 幹周り5.07メートルにもなり、ヤマザクラとしては県内屈指の規 模を誇ります。この桜は、数年前まで地元の一部の人にしか知られ ていませんでしたが、旧勝山町史編纂に伴う調査で一躍脚光を浴 び、現在では春になると町内外から多くの見学者が訪れています。

福岡県京都郡みやこ町勝山宮原