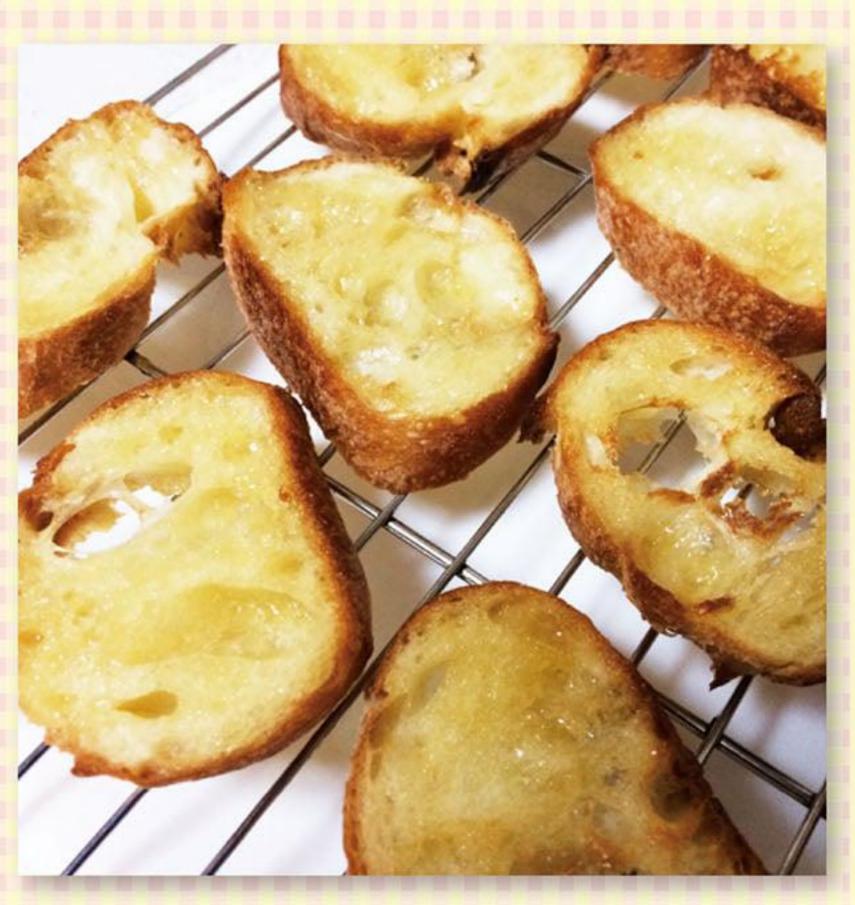

ինվիկիկիկիկիկումերերերերերերերերերերերեր

魚焼きグリルで簡単ラスクを作ろう!

#### ●材料(2人分)

#### ●作り方

- 1. 室温に戻したバターときび砂糖を混ぜます。
- 2. フランスパンを1cmくらいにスライスします。
- 3. フランスパンを乾燥させるために焼魚グリルの プレートに並べ、弱火で2分ほど焼きます。
- 4. やや固くなったパンに、きび砂糖、バターを塗ります。
- 5. もう一度、プレートに並べ、弱火で2、3分焼きます。

弱火でゆっくりと 焼くのがポイント。 早く取り出すと、 パリパリになりません。 もう一度焼く場合は 焦げないように注意!