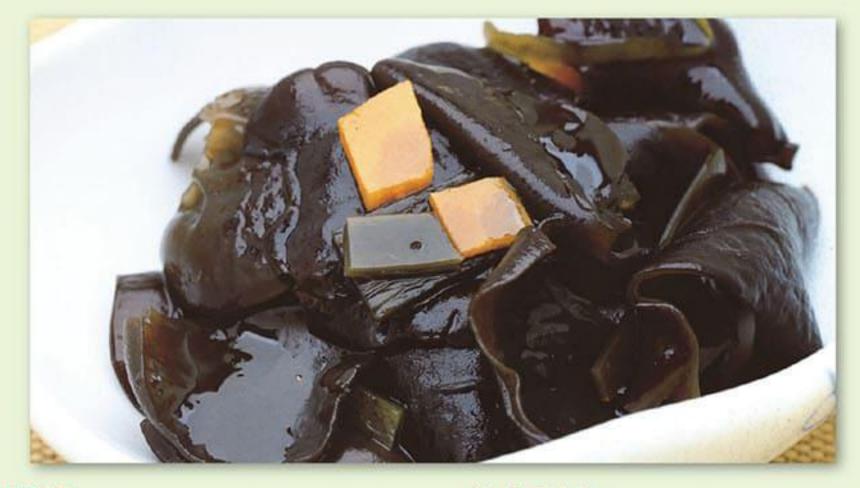

# きくらげの照り煮

きくらげのコリコリとした食感を生かした照り煮。 甘辛く、ややこってりとした味は年齢を問わずの人気者。

#### ◆材料

・きくらげ(戻したもの) 1/2カップ · 人参 ………少量 ・昆布だし………1/2カップ · 味醂 ·······大さじ1 ・酒 ……・・・・・・・・大さじ1

#### ◆作り方

- 1. きくらげは水で戻し、食べやすい 大きさに切る。
- 2. 1のきくらげと食べやすい大きさに 切った人参を昆布だし、醤油、 味醂、酒で煮含める。