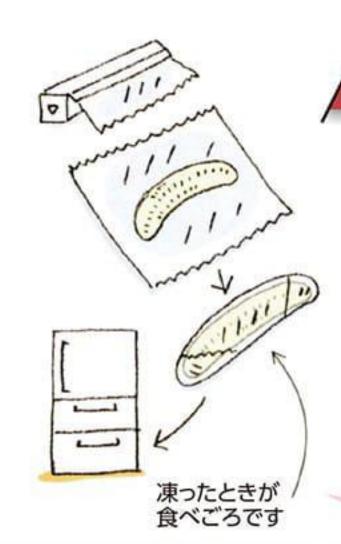

#### アイスにする

#### ◎熟れ過ぎたバナナを 凍らせる

熟成し過ぎて表面が黒くなってしまったバナナは冷凍してデザート になります。

ラップで皮をむいたバナナを 丸ごと包み、凍らせればバナ ナアイスのでき上がり。