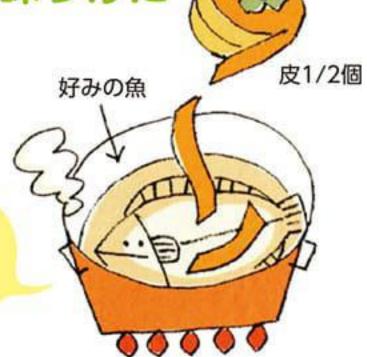

### お砂糖のかわりに使う

### ◎「皮」で料理の味つけに (後)

柿の皮には糖分がたっぷり含まれているので、甘味調味料として使えます。

煮魚を作るとき柿の皮 1/2個を入れて煮ると、 砂糖なしでも甘みがつ きます。