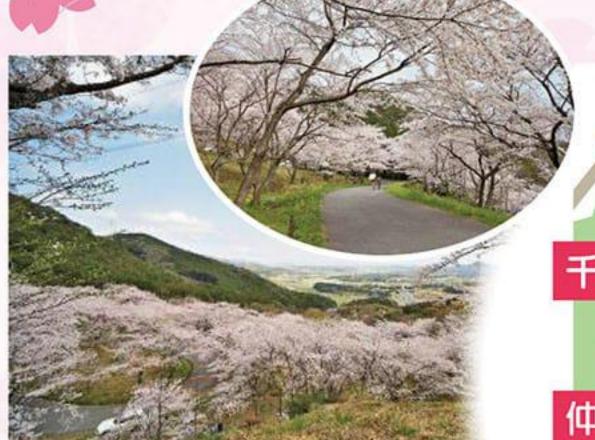

# ▲住所 常桜の本数 🚜

つづら折の峠道に沿って約1,100本の桜が植えら れており、3~4月の満開時には桜のトンネルにな ります。また、峠の頂上からの眺めは素晴らしく、町 内はもちろん周防灘まで見渡すことができます。

福岡県京都郡みやこ町勝山松田

約1100本

仲哀公園

※公園内の道路は車の通行が可能ですが、道幅が狭く、桜の時期は 特に混雑します。譲り合いの精神でお願いします。

#### 干女房桜

障子ヶ岳の麓、勝山宮原の山麓でひっそりと花を咲かせてきた千 女房桜は推定樹齢約300年といわれる山桜です。樹高19メートル、 幹周り5.07メートルにもなり、ヤマザクラとしては県内屈指の規 模を誇ります。この桜は、数年前まで地元の一部の人にしか知られ ていませんでしたが、旧勝山町史編纂に伴う調査で一躍脚光を浴 び、現在では春になると町内外から多くの見学者が訪れています。

福岡県京都郡みやこ町勝山宮原