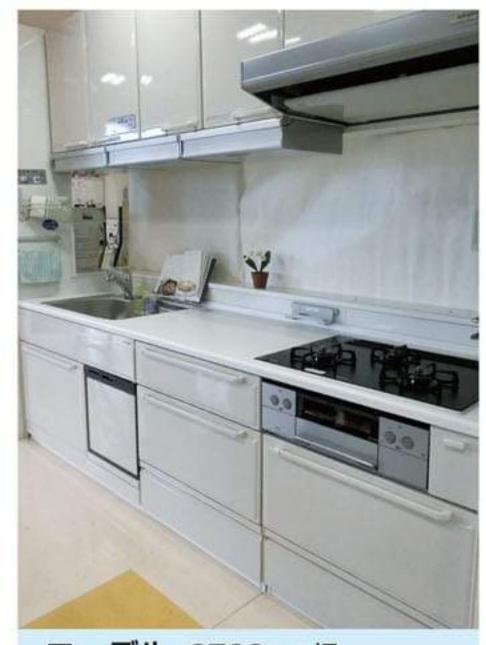

# ショールームの展示商品が 新しくなりました!!!

ショールームに展示しているシステムキッチン・システムバスが新しくなりました。 システムキッチンはタカラスタンダードの「エーデル」、 システムバスは同じくタカラスタンダードの「レラージュ」です。 どちらもタカラのイチオシ「高品位ホーロー」を体感できる商品ですので、 ぜひショールームでご体感ください!!

### Takara standard

エーデル 2700mm幅 フローラルアイボリー