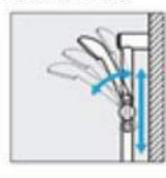

#### シャワーフックスライドバー (手すりタイプ)

シャワーフックを上下にスライ ドできます。また、お好みの角度 に調整することも可能です。

高光沢フラット天井

天 井

光沢のある表面が照明を反射。 浴室をより明るくしてくれます。