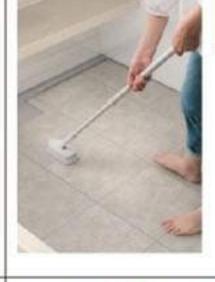

#### キープクリーンフロア (ハイクラス)

### キープクリーンフロア

床は表面が硬く傷つきにくい磁 器タイルなので、汚れが入り込 まず、お手入れがカンタンです。