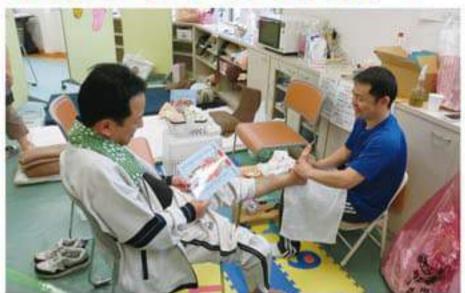

# 足つほと足圧整体 10分500円 随時受付

#### 足圧整体

深部のリンパ節が良く刺激さ れ、リンパの流れがよくなり ます。免疫力を正常に働かせ ることができるので、自己治 癒能力を最大限に発揮できま

(記事:稲田)