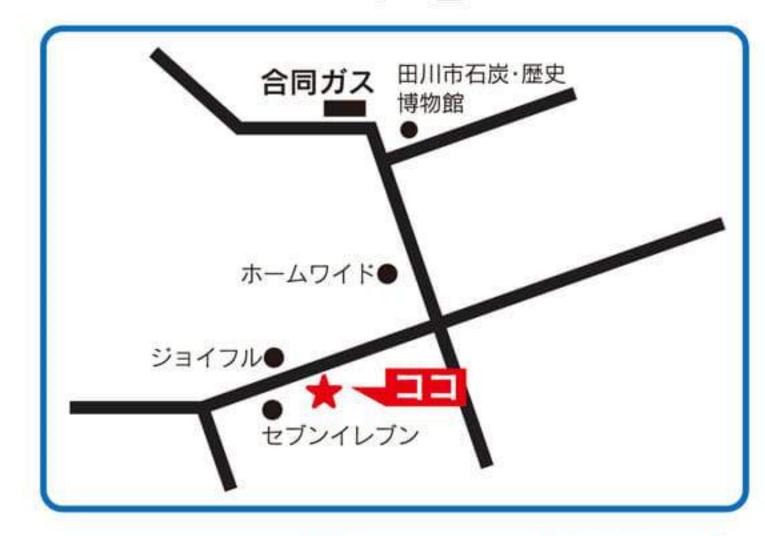

# 直方市上頓野 1820番16

## ゆったりした広さの 健物 ゆったりした瓜とり41坪 感動リフォーム物件!!

お支払いも家賃並み! 1,580<sub>万円</sub>

税込販売価格

外観も落ち着いた雰囲気で駐車並列2台(増設可能)

アイランド風キッチン導入! おしゃれな生活が想像できます。

ナビ入力:直方市上頓野1820番16

物件概要

■所在地/福岡県直方市上頓野1820番16 ■土地/261.39㎡ 79.07坪 ■建物/1F:83.44㎡ 2F:53.80㎡ 合計137.24㎡ 41.51坪 ■構造/木造セメント瓦葺2階建 ■間取/4LDK ■駐車場/2台(増設可) ■築年月/平成9年3月 ■交通/「出口」バ ス停 徒歩約5分 ■学校区/頓野小学校 直方第二中学校 ■備考/平成30年7月リフォーム済 ■取引形態/仲介