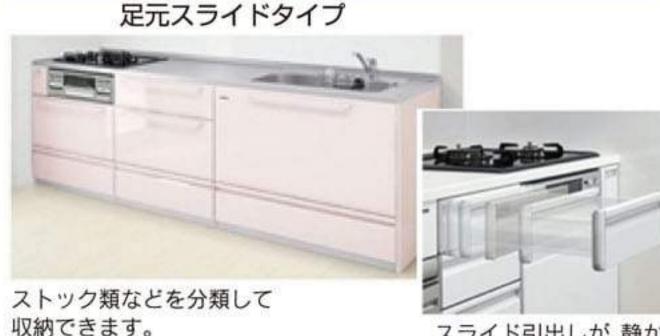

#### キャビネットタイプ

スライド引出しが、静か にピタッと閉まります。

#### シンク下段置タイプ

シンクに近づけて設置するので、食器をセットする際 の水ダレを心配もなく、床が汚れることもありません。