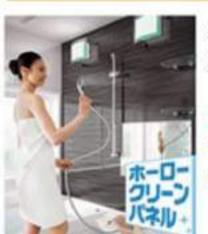

### シャワー

#### シャワーフックスライドバー (手すりタイプ)

シャワーフックを上下にスライ ドできます。また、お好みの角度 に調整することも可能です。

高光沢フラット天井

天 井

光沢のある表面が照明を反射。 浴室をより明るくしてくれます。

#### ホーロクリーン浴室パネル

お手入れカンタンで清潔。 浴室の壁は高品位ホーロー。

・毎日シャワーで流すだけ! ・水アカもサッとひとふき! ・傷つきにくく汚れにくい!

キープクリーン浴槽 (アクリル人造大理石)