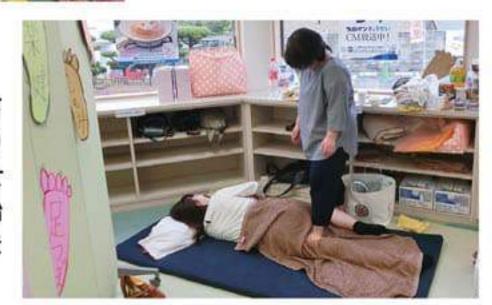

# 足つほと足圧整体 10分500円 随時受付

### 体験してみませんか?

### 足つぼ

足裏またはひざ下部のつぼと 反射区を刺激し、自己免疫力 や自然治癒力を活性化。足末 端の血液循環の改善・健康維 持、改善を促します。

#### 足圧整体

深部のリンパ節が良く刺激さ れ、リンパの流れがよくなり ます。免疫力を正常に働かせ ることができるので、自己治 癒能力を最大限に発揮できま

(記事:稲田)