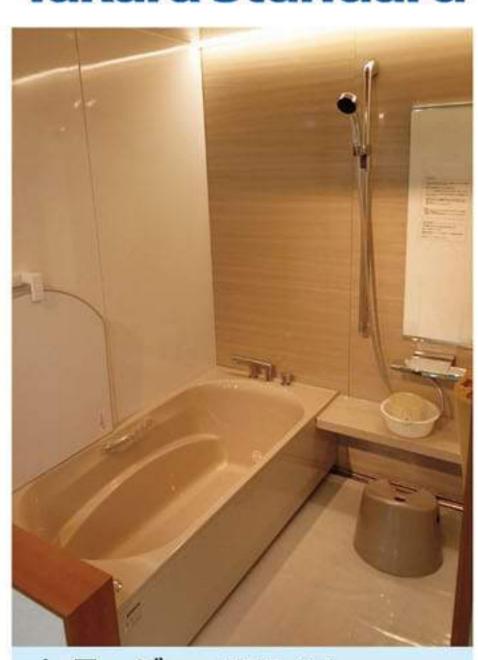

# ショールームの展示商品が 新しくなりました!!!

ショールームに展示しているシステムキッチン・システムバスが新しくなりました。 システムキッチンはタカラスタンダードの「エーデル」、 システムバスは同じくタカラスタンダードの「レラージュ」です。 どちらもタカラのイチオシ「高品位ホーロー」を体感できる商品ですので、 ぜひショールームでご体感ください!!

### Takara standard

レラージュ 1坪サイズ パネルカラー: ウォルナットグレージュ

#### 浴槽形状

### シャワー

#### シャワーフックスライドバー (手すりタイプ)

シャワーフックを上下にスライ ドできます。また、お好みの角度 に調整することも可能です。

高光沢フラット天井

天 井

光沢のある表面が照明を反射。 浴室をより明るくしてくれます。

#### ホーロクリーン浴室パネル

お手入れカンタンで清潔。 浴室の壁は高品位ホーロー。

・毎日シャワーで流すだけ! ・水アカもサッとひとふき! ・傷つきにくく汚れにくい!

キープクリーン浴槽 (アクリル人造大理石)

### キープクリーン浴槽

美しい光沢と質感、なめらかな 手触りと優れた清掃性が魅力。