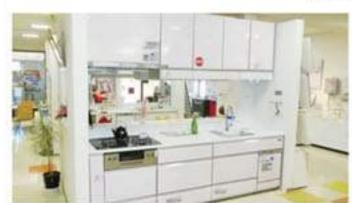

# ショールームの展示商品が 新しくなりました!!!

ショールームに展示しているシステムキッチン・システムバスが新しくなりました。 システムキッチンはタカラスタンダードの「エーデル」、 システムバスは同じくタカラスタンダードの「レラージュ」です。 どちらもタカラのイチオシ「高品位ホーロー」を体感できる商品ですので、 ぜひショールームでご体感ください!!

### Takara standard

エーデル 2700mm幅 フローラルアイボリー