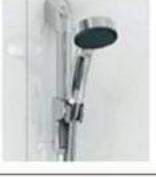

### シャワー

#### シャワーフックスライドバー (手すりタイプ)

シャワーフックを上下にスライ ドできます。また、お好みの角度 に調整することも可能です。

高光沢フラット天井

天 井

光沢のある表面が照明を反射。 浴室をより明るくしてくれます。