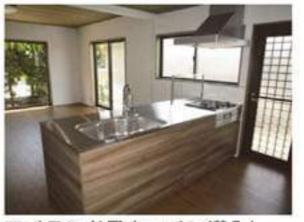

## ゆったりした広さの 健物 ゆったりした瓜とり41坪 感動リフォーム物件!!

お支払いも家賃並み! 1,580<sub>万円</sub>

税込販売価格

外観も落ち着いた雰囲気で駐車並列2台(増設可能)

アイランド風キッチン導入! おしゃれな生活が想像できます。

ナビ入力:直方市上頓野1820番16

物件概要

■所在地/福岡県直方市上頓野1820番16 ■土地/261.39㎡ 79.07坪 ■建物/1F:83.44㎡ 2F:53.80㎡ 合計137.24㎡ 41.51坪 ■構造/木造セメント瓦葺2階建 ■間取/4LDK ■駐車場/2台(増設可) ■築年月/平成9年3月 ■交通/「出口」バ ス停 徒歩約5分 ■学校区/頓野小学校 直方第二中学校 ■備考/平成30年7月リフォーム済 ■取引形態/仲介