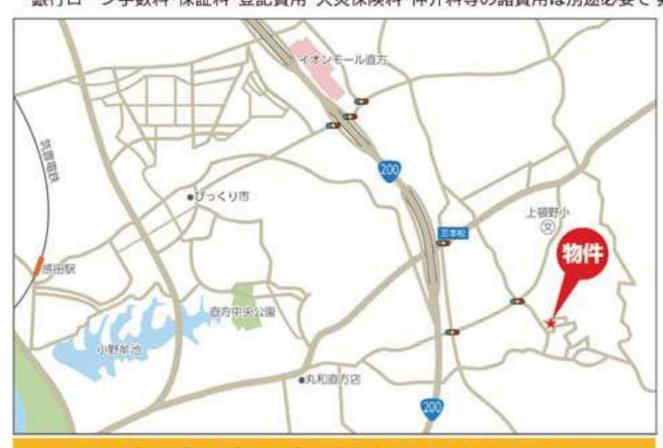

# 直方市上頓野 1820番16

## ゆったりした広さの 健物 ゆったりした瓜とり41坪 感動リフォーム物件!!

お支払いも家賃並み! 1,580<sub>万円</sub>

税込販売価格

外観も落ち着いた雰囲気で駐車並列2台(増設可能)

アイランド風キッチン導入! おしゃれな生活が想像できます。

ナビ入力:直方市上頓野1820番16

物件概要

■所在地/福岡県直方市上頓野1820番16 ■土地/261.39㎡ 79.07坪 ■建物/1F:83.44㎡ 2F:53.80㎡ 合計137.24㎡ 41.51坪 ■構造/木造セメント瓦葺2階建 ■間取/4LDK ■駐車場/2台(増設可) ■築年月/平成9年3月 ■交通/「出口」バ ス停 徒歩約5分 ■学校区/頓野小学校 直方第二中学校 ■備考/平成30年7月リフォーム済 ■取引形態/仲介